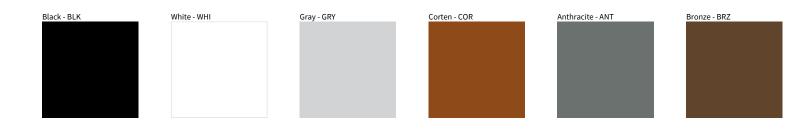

## **BLEND SURFACE**

PROJECT TYPE NOTES QUANTITY DATE

Digital: Not all screens are calibrated the same, and therefore, colors will appear differently between screens.

Physical: When texture is involved, there will be variations in color, character and tone within a product series and between product families.